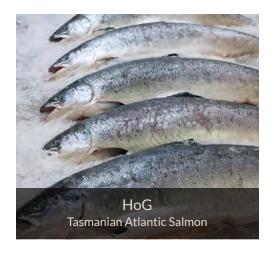

### **Tasmanian Fresh Salmon**

#### **Premium Smoked Salmon**

From the cold waters of the Southern Ocean, smoked over organic apple timbers. The ocean waters of Tasmania are home to exceptional quality Atlantic Salmon and Ocean Trout. The fish are specially selected for curing in sea salt and sweet Demerara sugar and are then slowly smoked with a special combination of Applewood and Oakwood chips and other seasonal woods for 12 hours to deliver an intense yet balanced flavour.