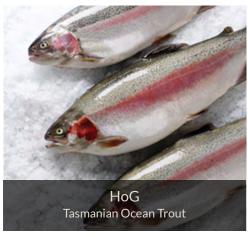

### **Tasmanian Fresh Salmon**

#### **Premium Smoked Salmon**

From the cold waters of the Southern Ocean, smoked over organic apple timbers. The ocean waters of Tasmania are home to exceptional quality Atlantic Salmon and Ocean Trout. The fish are specially selected for curing in sea salt and sweet Demerara sugar and are then slowly smoked with a special combination of Applewood and Oakwood chips and other seasonal woods for 12 hours to deliver an intense yet balanced flavour.