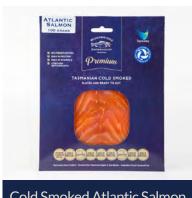

#### **Premium Smoked Salmon**

From the cold waters of the Southern Ocean, smoked over organic apple timbers. The ocean waters of Tasmania are home to exceptional quality Atlantic Salmon and Ocean Trout. The fish are specially selected for curing in sea salt and sweet Demerara sugar and are then slowly smoked with a special combination of Applewood and Oakwood chips and other seasonal woods for 12 hours to deliver an intense yet balanced flavour.

# Atlantic Salmon Species: Salmo Salar

Cold Smoked Atlantic Salmon Size 100g

Cold Smoked Atlantic Salmon Size 200g