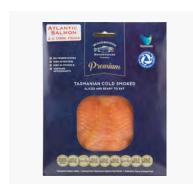

#### **Premium Smoked Salmon**

From the cold waters of the Southern Ocean, smoked over organic apple timbers. The ocean waters of Tasmania are home to exceptional quality Atlantic Salmon and Ocean Trout. The fish are specially selected for curing in sea salt and sweet Demerara sugar and are then slowly smoked with a special combination of Applewood and Oakwood chips and other seasonal woods for 12 hours to deliver an intense yet balanced flavour.

# Atlantic Salmon Species: Salmo Salar

Cold Smoked Atlantic Salmon Size 100g

Cold Smoked Atlantic Salmon Size 200g