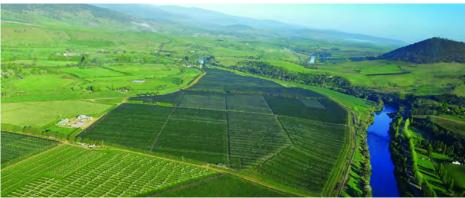

# **Tasmanian White Asparagus**

Tasmanian White Asparagus is a premium variety of European White Asparagus grown and harvested in Brighton, Tasmania. Informed by European farming practices of the white asparagus variety, Australian growers have been driven by their extensive R&D to pioneer the new industry in Australia. As a counter to the seasonal product in the northern hemisphere, the European white asparagus variety will be available in the Australian spring for September – October.

#### **Premium Tasmanian Cherries**

A selection of sweet, dark-fleshed cherries which are available from mid-December through to early February. There are over 10 different varieties produced which range from early season through to late season cherry varieties. Only the finest quality cherries are packed in the Gold Kangaroo Premium Cherry range. Cherries are picked at optimum maturity when brix levels and colour exceed our minimum specifications.