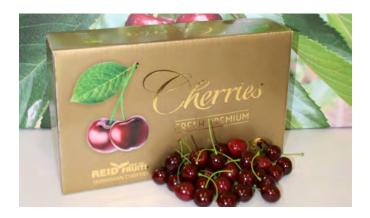

#### **Premium Tasmanian Cherries**

A selection of sweet, dark-fleshed cherries which are available from mid-December through to early February. There are over 10 different varieties produced which range from early season through to late season cherry varieties. Only the finest quality cherries are packed in the Gold Kangaroo Premium Cherry range. Cherries are picked at optimum maturity when brix levels and colour exceed our minimum specifications.

#### **Cherry Sizes & Varieties**

Premium cherries are packed in a range of sizes based on their mm diameter. In a typical season we pack from 30+mm through to 32+mm. Larger cherries from 34+mm to 36+mm are available in very limited quantities at times during the season. Cherry Early Season: Sylvia, Stella & Van. Cherry Mid Season: Kordia, Lapin & Simone. Cherry Late Season: Sweet Georgia, Sweetheart & Regina.