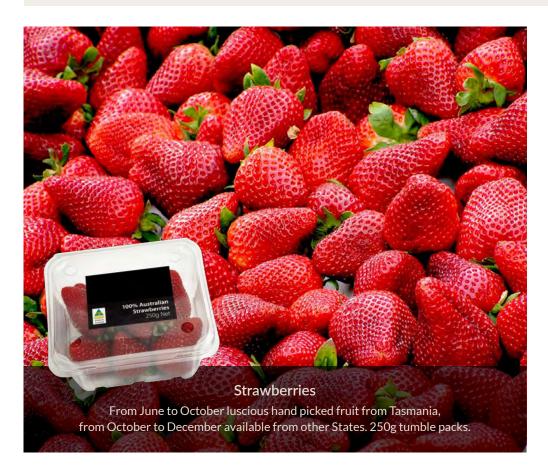

## **Australian Berries**

Soft fruits and berries grown in Tasmania and other States of Australia.