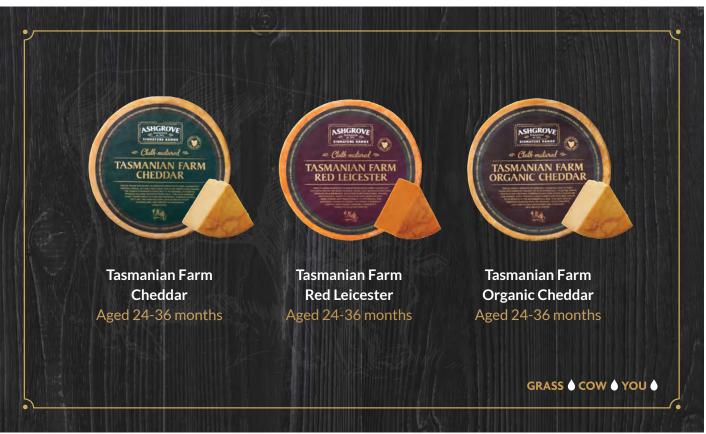

## **Tasmanian Cheese**

100% Tassie family-owned award-winning Tasmanian paddock-to-plate dairy proudly Australian grown, made, owned and managed.

Cradle Mountain
Tasmanian Double Gloucester

Bay of Fires
Tasmanian Rubicon Red

Wineglass Bay Tasmanian Vintage Cheddar

### **Half Disc Cheese**

Since 1908, our dairy herds have grazed the unique ryegrass found only at 41 degrees latitudeTM to produce golden, nutrient-dense milk.

Ashgrove Iconic Range Waxed Cradle Mountain Tasmanian Double Gloucester 1.25kg RW

Ashgrove Iconic Range
Waxed Bay of Fires
Tasmanian Rubicon Red
1.25kg RW

Ashgrove Iconic Range Waxed Wineglass Bay Tasmanian Vintage Cheddar 1.25kg RW

# **Signature Range Cheese**

Since 1908, our dairy herds have grazed the unique ryegrass found only at 41 degrees latitude™ to produce golden, nutrient-dense milk.