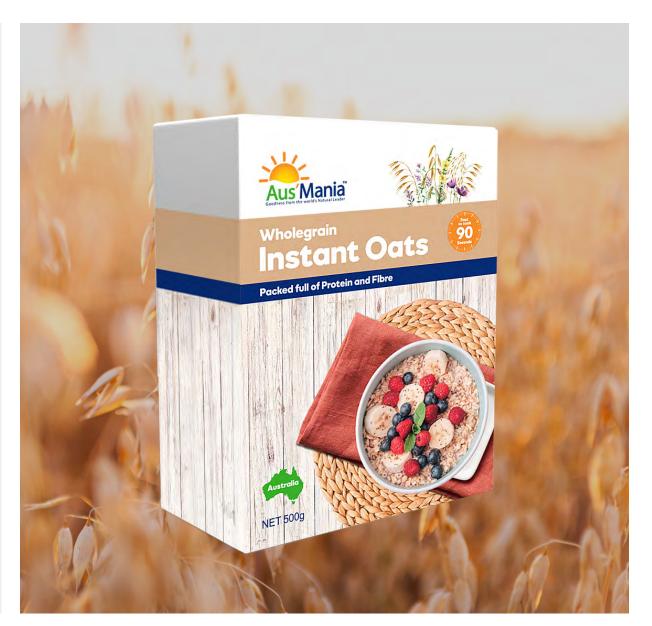

#### **Instant Oats**

- Australian grown oats
- 500g packs
- Prepared in 90 seconds
- Delicious and nutritious
- Source of Vitamins and fibre