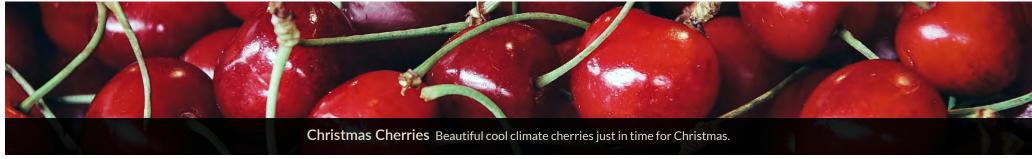

#### **Premium Tasmanian Cherries**

A selection of sweet, dark-fleshed cherries which are available from mid-December through to early February. There are over 10 different varieties produced which range from early season through to late season cherry varieties. Only the finest quality cherries are packed in the Gold Kangaroo Premium Cherry range. Cherries are picked at optimum maturity when brix levels and colour exceed our minimum specifications.

#### **Cherry Sizes & Varieties**

Premium cherries are packed in a range of sizes based on their mm diameter. In a typical season we pack from 30+mm through to 32+mm. Larger cherries from 34+mm to 36+mm are available in very limited quantities at times during the season. Cherry Early Season: Sylvia, Stella & Van. Cherry Mid Season: Kordia, Lapin & Simone. Cherry Late Season: Sweet Georgia, Sweetheart & Regina.