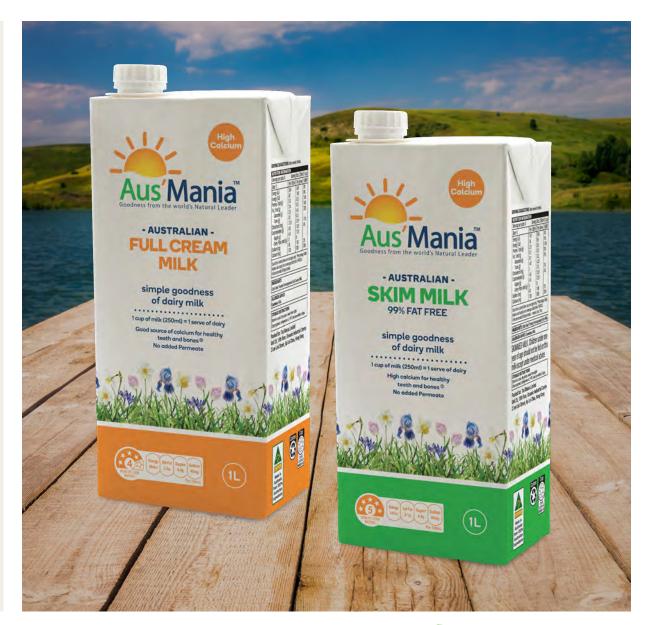

# **UHT Milk**

- Milk from the dairy herds of Victoria Australia
- Sourced from grass fed cows for better flavour
- Quality assured; safe and healthy
- Full Cream and Skim 1L UHT
- High calcium
- Exclusive to Tas'Mania