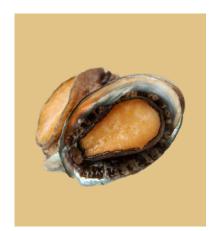

## Wild Tasmanian Dried Abalone

Produced from wild abalone found in the pure waters of the Southern Ocean of Tasmania. With no chemical additives or dying machines, a Japanese drying process uses natural airflow to create a tender, candied delicacy. Carefully cooked to preserve the desired texture and delicate taste with a candy heart. Candy AB's careful harvesting of the best abalone in Tasmania ensures a premium quality product. Premium Abalone also available in a ready to serve retort pack.