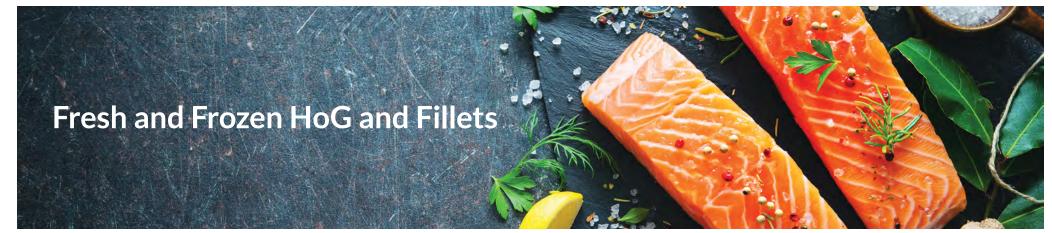

### **Tasmanian Fresh Salmon**

#### **Premium Smoked Salmon**

From the cold waters of the Southern Ocean, smoked over organic apple timbers. The ocean waters of Tasmania are home to exceptional quality Atlantic Salmon and Ocean Trout. The fish are specially selected for curing in sea salt and sweet Demerara sugar and are then slowly smoked with a special combination of Applewood and Oakwood chips and other seasonal woods for 12 hours to deliver an intense yet balanced flavour.