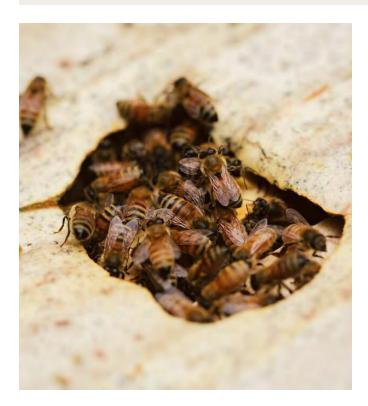

# **Tasmanian Honey**

Tasmania is one of the few places left of earth where chemical treatment of hives is not necessary. Tasmanian honey is from hives that are not treated with any chemicals or pesticides. It is not heated at any stage of extraction or bottling, ensuring all the natural goodness remains. This honey is organically produced, cold extracted and coarse filtered, allowing all the pollen, flavours and aromas to be retained - resulting in pure raw Tasmanian Honey, just as the bees made it.

# **Tasmanian Honey**