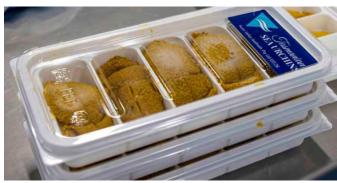

## Wild Tasmanian Dried Abalone

Produced from wild abalone found in the pure waters of the Southern Ocean of Tasmania. With no chemical additives or dying machines, a Japanese drying process uses natural airflow to create a tender, candied delicacy. Carefully cooked to preserve the desired texture and delicate taste with a candy heart. Candy AB's careful harvesting of the best abalone in Tasmania ensures a premium quality product. Premium Abalone also available in a ready to serve retort pack.