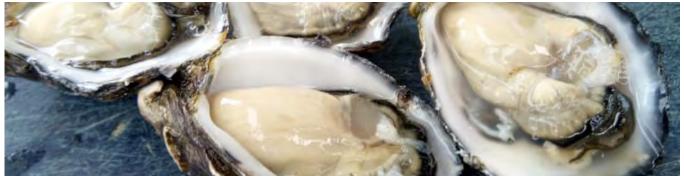

# **Tasmanian Oysters**

Tasmania shellfish are the finest in the Australian market thanks to the Tasmanian Shellfish Quality Assurance Program (TSQAP). Buying Tasmanian Oysters means enjoying consistent high quality and supply, and the knowledge that the product comes to you directly from the farm. Whole live Pacific Oysters are stored at 3° to 4° celsius and will keep for up to 10 days from harvest date.

#### Available in four sizes

| Size     | Asia Pacific (mm) | Europe |
|----------|-------------------|--------|
| Bistro   | 50-60             | 3      |
| Buffet   | 60-70             | 2      |
| Standard | 70-85             | 1      |
| Large    | 85-100            | 0      |