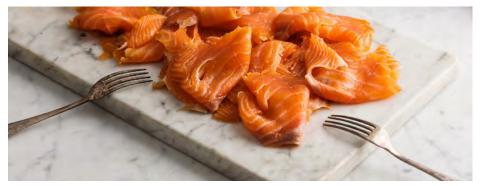

#### **Premium Smoked Salmon**

From the cold waters of the Southern Ocean, smoked over organic apple timbers. The ocean waters of Tasmania are home to exceptional quality Atlantic Salmon and Ocean Trout. The fish are specially selected for curing in sea salt and sweet Demerara sugar and are then slowly smoked with a special combination of Applewood and Oakwood chips and other seasonal woods for 12 hours to deliver an intense yet balanced flavour.

Awards over many shows & years from 2015 to 2020