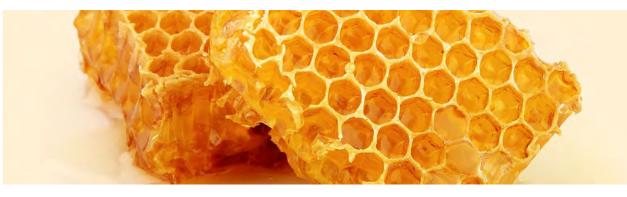

# **Tasmanian Honey**

Tasmania is one of the few places left of earth where chemical treatment of hives is not necessary. Tasmanian honey is from hives that are not treated with any chemicals or pesticides. It is not heated at any stage of extraction or bottling, ensuring all the natural goodness remains. This honey is organically produced, cold extracted and coarse filtered, allowing all the pollen, flavours and aromas to be retained - resulting in pure raw Tasmanian Honey, just as the bees made it.

# **Tasmanian Honey**