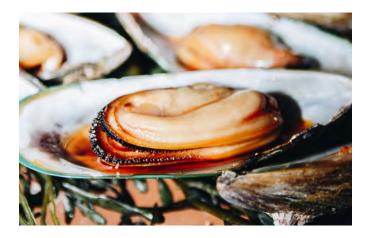

## Wild Tasmanian Dried Abalone

Produced from wild abalone found in the pure waters of the Southern Ocean of Tasmania. With no chemical additives or dying machines, a Japanese drying process uses natural airflow to create a tender, candied delicacy. Carefully cooked to preserve the desired texture and delicate taste with a candy heart. Candy AB's careful harvesting of the best abalone in Tasmania ensures a premium quality product. Premium Abalone also available in a ready to serve retort pack.