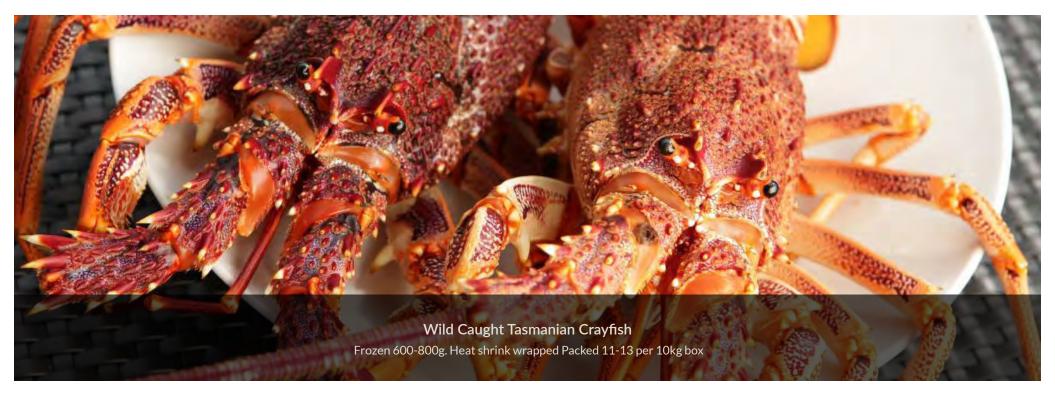

### **Tasmanian Rock Lobster**

Our Southern Rock Lobsters are quota managed, sustainably sourced from the pristine Southern Ocean surrounding Tasmania. Its colour can range from a deep purple to red, orange to a yellow white. Their colouring is almost a colour chart indicating the depth that they were harvested from, the whiter they are the deeper they live. But regardless of colour or depth, when prepared properly, its flesh is firm, rich and slightly sweet and known worldwide as the best.