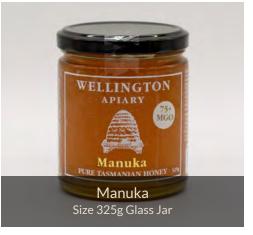

# **Tasmanian Honey**

Tasmania is one of the few places left of earth where chemical treatment of hives is not necessary. Tasmanian honey is from hives that are not treated with any chemicals or pesticides. It is not heated at any stage of extraction or bottling, ensuring all the natural goodness remains. This honey is organically produced, cold extracted and coarse filtered, allowing all the pollen, flavours and aromas to be retained - resulting in pure raw Tasmanian Honey, just as the bees made it.

# **Tasmanian Honey**