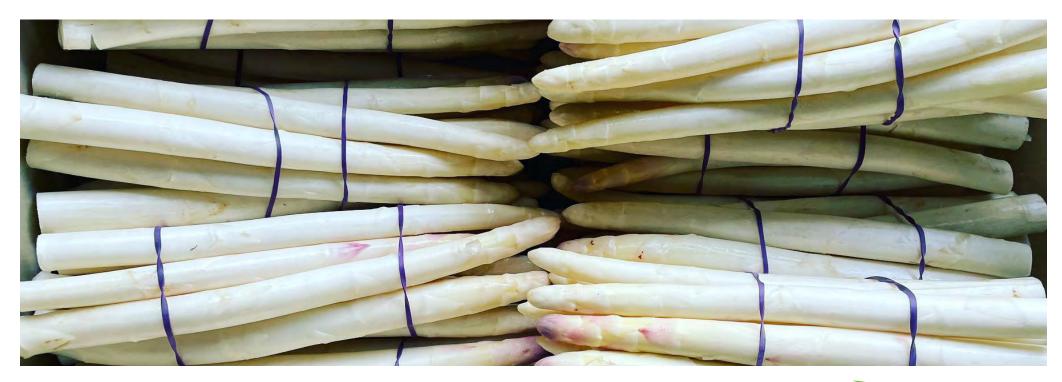

# **Tasmanian White Asparagus**

Tasmanian White Asparagus is a premium variety of European White Asparagus grown and harvested in Brighton, Tasmania. Informed by European farming practices of the white asparagus variety, Australian growers have been driven by their extensive R&D to pioneer the new industry in Australia. As a counter to the seasonal product in the northern hemisphere, the European white asparagus variety will be available in the Australian spring for September – October.