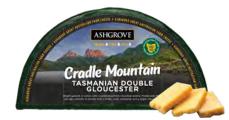

## **Tasmanian Cheese**

100% Tassie family-owned award-winning Tasmanian paddock-to-plate dairy proudly Australian grown, made, owned and managed.

Cradle Mountain
Tasmanian Double Gloucester

Bay of Fires
Tasmanian Rubicon Red

### **Half Disc Cheese**

Since 1908, our dairy herds have grazed the unique ryegrass found only at 41 degrees latitudeTM to produce golden, nutrient-dense milk.

Ashgrove Iconic Range Waxed Cradle Mountain Tasmanian Double Gloucester 1.25kg RW