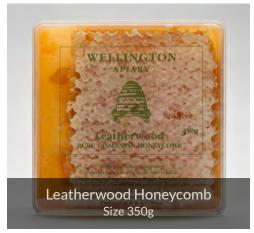

# **Tasmanian Honey**

Tasmania is one of the few places left of earth where chemical treatment of hives is not necessary. Tasmanian honey is from hives that are not treated with any chemicals or pesticides. It is not heated at any stage of extraction or bottling, ensuring all the natural goodness remains. This honey is organically produced, cold extracted and coarse filtered, allowing all the pollen, flavours and aromas to be retained - resulting in pure raw Tasmanian Honey, just as the bees made it.

# **Tasmanian Honey**