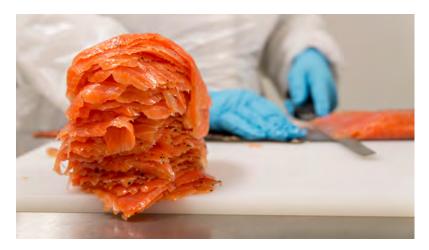

#### **Premium Smoked Salmon**

From the cold waters of the Southern Ocean, smoked over organic apple timbers. The ocean waters of Tasmania are home to exceptional quality Atlantic Salmon and Ocean Trout. The fish are specially selected for curing in sea salt and sweet Demerara sugar and are then slowly smoked with a special combination of Applewood and Oakwood chips and other seasonal woods for 12 hours to deliver an intense yet balanced flavour.

# Ocean Trout Species: Oncorhynchus Mykiss