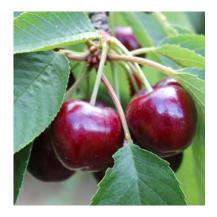

#### **Premium Tasmanian Cherries**

A selection of sweet, dark-fleshed cherries which are available from mid-December through to early February. There are over 10 different varieties produced which range from early season through to late season cherry varieties. Only the finest quality cherries are packed in the Gold Kangaroo Premium Cherry range. Cherries are picked at optimum maturity when brix levels and colour exceed our minimum specifications.

#### **Cherry Sizes & Varieties**

Premium cherries are packed in a range of sizes based on their mm diameter. In a typical season we pack from 30+mm through to 32+mm. Larger cherries from 34+mm to 36+mm are available in very limited quantities at times during the season. Cherry Early Season: Sylvia, Stella & Van. Cherry Mid Season: Kordia, Lapin & Simone. Cherry Late Season: Sweet Georgia, Sweetheart & Regina.