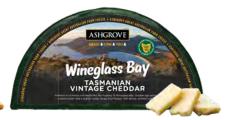

Wineglass Bay Tasmanian Vintage Cheddar

Ashgrove Iconic Range
Waxed Bay of Fires
Tasmanian Rubicon Red
1.25kg RW

Ashgrove Iconic Range Waxed Wineglass Bay Tasmanian Vintage Cheddar 1.25kg RW