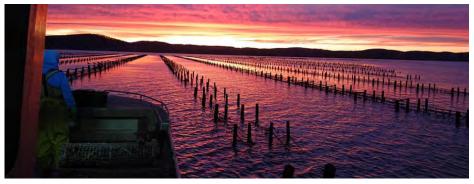

# **Tasmanian Oysters**

Tasmania shellfish are the finest in the Australian market thanks to the Tasmanian Shellfish Quality Assurance Program (TSQAP). Buying Tasmanian Oysters means enjoying consistent high quality and supply, and the knowledge that the product comes to you directly from the farm. Whole live Pacific Oysters are stored at 3° to 4° celsius and will keep for up to 10 days from harvest date.