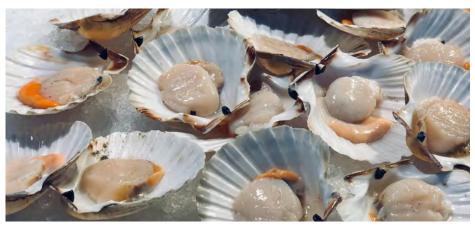

### **Tasmanian Rock Lobster**

Our Southern Rock Lobsters are quota managed, sustainably sourced from the pristine Southern Ocean surrounding Tasmania. Its colour can range from a deep purple to red, orange to a yellow white. Their colouring is almost a colour chart indicating the depth that they were harvested from, the whiter they are the deeper they live. But regardless of colour or depth, when prepared properly, its flesh is firm, rich and slightly sweet and known worldwide as the best.