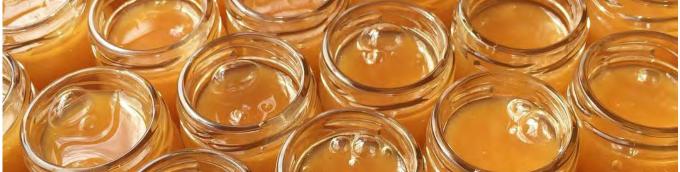

# **Tasmanian Honey**

Tasmania is one of the few places left of earth where chemical treatment of hives is not necessary. Tasmanian honey is from hives that are not treated with any chemicals or pesticides. It is not heated at any stage of extraction or bottling, ensuring all the natural goodness remains. This honey is organically produced, cold extracted and coarse filtered, allowing all the pollen, flavours and aromas to be retained - resulting in pure raw Tasmanian Honey, just as the bees made it.

# **Tasmanian Honey**