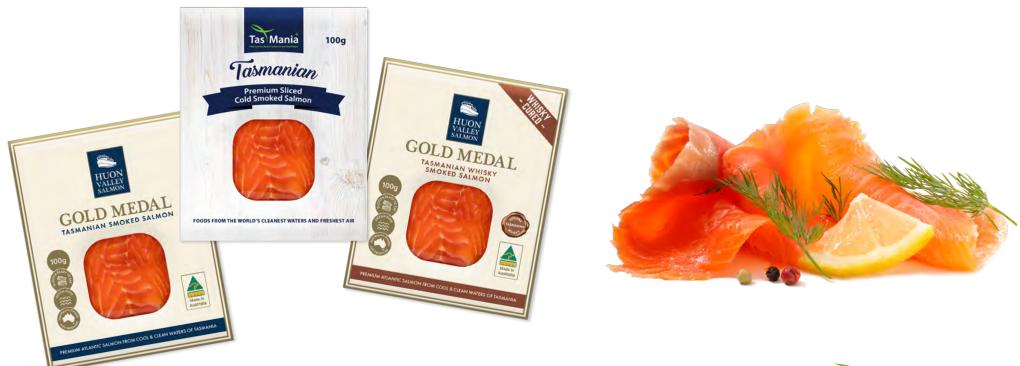

#### **Premium Smoked Salmon**

From the cold waters of the Southern Ocean, smoked over organic apple timbers. The ocean waters of Tasmania are home to exceptional quality Atlantic Salmon and Ocean Trout. The fish are specially selected for curing in sea salt and sweet Demerara sugar and are then slowly smoked with a special combination of Applewood and Oakwood chips and other seasonal woods for 12 hours to deliver an intense yet balanced flavour.

Awards over many shows & years from 2015 to 2020

# Ocean Trout Species: Oncorhynchus Mykiss

# Atlantic Salmon Species: Salmo Salar

Cold Smoked Atlantic Salmon Size 100g

Cold Smoked Atlantic Salmon Size 200g

## **Tasmanian Smoked Salmon**

Out of the cold waters of the Southern Ocean comes fresh farmed Atlantic Salmon and Ocean Trout.

A Tasmanian brand that is respected for its ethics and sustainability practices, Tasmanian prioritises the safety of its employees and the welfare of the fish and other wildlife around the farms.