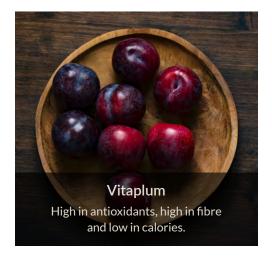

#### **Fruit Varieties**

Vitally good fruit varieties that are higher in flavour than their counterparts whilst offering the highest nutritional values. Using a network of farming families who are invested in regenerative farming practices and environmental consciousness to support their sustainability goals.