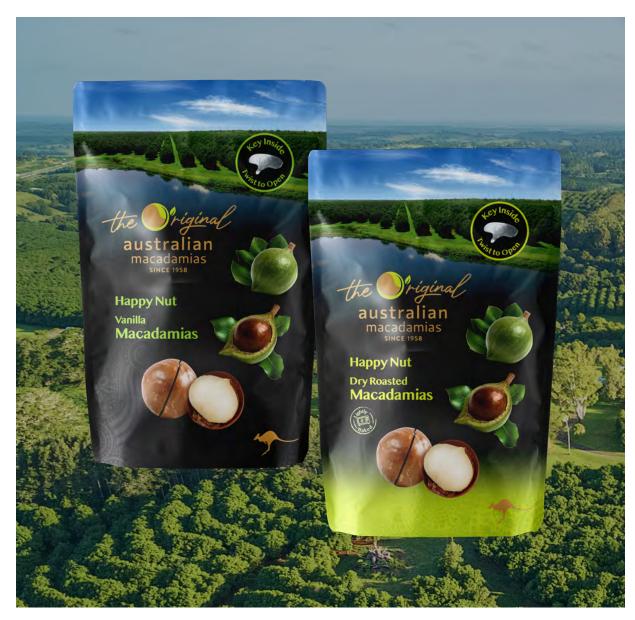

# **Happy Nuts**

- Healthy everyday snacks
- Grown and packed in Australia from 100%
- Australian ingredients
- Provides essential nutrients including antioxidants
- Each bag contains a key to unlock the shell
- Two flavours Dry Roasted Happy Nut and Vanilla Happy Nut
- 75g and 225g

macadamias a u s t r a l i a