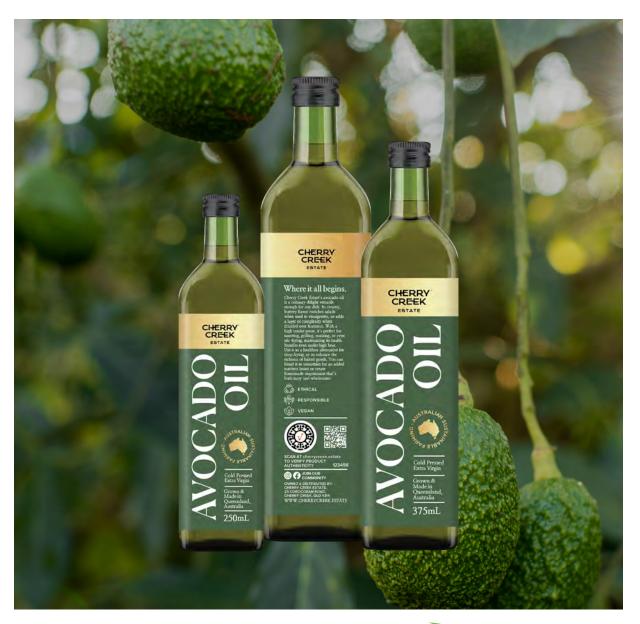

#### **Avocado Oil**

- Australia's only export quality avocado oil
- Pure quality, colour, taste
- Ultra high anti-oxidant levels
- 100% picked, processed, bottled and owned Australian Farmers
- Heat tested to 275°C
- 100% traceability and source verification code
- Exclusive to Tas'Mania Limited

CHERRY CREEK

ESTATE