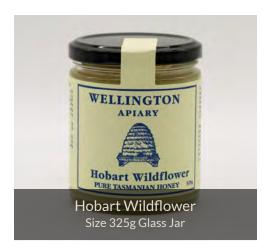

# **Tasmanian Honey**

Tasmania is one of the few places left of earth where chemical treatment of hives is not necessary. Tasmanian honey is from hives that are not treated with any chemicals or pesticides. It is not heated at any stage of extraction or bottling, ensuring all the natural goodness remains. This honey is organically produced, cold extracted and coarse filtered, allowing all the pollen, flavours and aromas to be retained - resulting in pure raw Tasmanian Honey, just as the bees made it.

# **Tasmanian Honey**