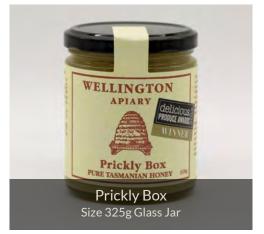

# **Tasmanian Honey**

Tasmania is one of the few places left of earth where chemical treatment of hives is not necessary. Tasmanian honey is from hives that are not treated with any chemicals or pesticides. It is not heated at any stage of extraction or bottling, ensuring all the natural goodness remains. This honey is organically produced, cold extracted and coarse filtered, allowing all the pollen, flavours and aromas to be retained - resulting in pure raw Tasmanian Honey, just as the bees made it.

# **Tasmanian Honey**